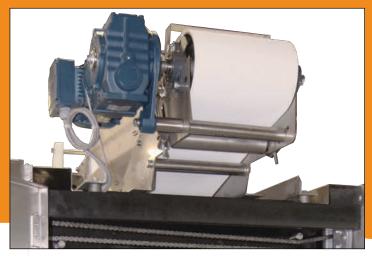

#### **WP Winkler** WBD 100 - Bagel Divider

Infeed Conveyor

Scaling Head

- Base frame construction from structural » stainless steel tubing
- Upper frame aluminum side plates »
- All covers stainless steel »
- Infeed conveyor frame constructed from » stainless steel
  - Infeed conveyor drive motor SEW hollow bore gearmotor
  - Main drive motor 5hp SEW controlled by VFD
  - Stainless steel bed
  - 6 Quick release cassettes with scaling pistons
  - Head brush
  - Allen Bradley HMI
- Allen Bradley PLC »