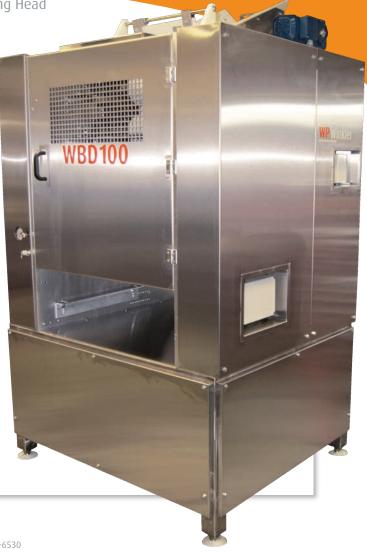

#### WP Winkler WBD 100 - Bagel Divider

The most accurate, high speed bagel divider available in the market. With speeds up to 100 strokes per minute and weight accuracy at ± 1%. Built robust just as our Winkler Admiral with the ability to operate 24/7 in the most demanding production facilities with reliability.

WP Winkler WBD 100

- » Volumetric divider
- » 4 and 5 pocket (6 pocket mini)
- » Max scaling weight 125 grams
- » Target scaling rate 30,000 pieces per hour maximum with 5 pocket
- » Target scaling accuracy ± 1%