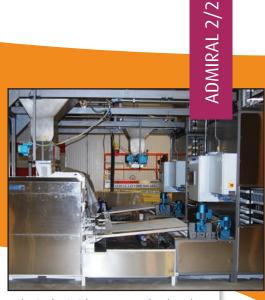

## **Admiral Divider**

The most robust volumetric roll divider available. Frame is welded steel plate construction for superior strength rigidity. This provides the Admiral the ability to operate 24/7 in the most demanding production such as frozen doughes & bagel plants with reliability.

- » Scaling range of 40 grams to 185 grams
- » Scaling accuracy ± 1 gram below 100 grams, ± 1% of target above 100 grams
- » Maximum scaling rate is 3,000 pieces/lane per hour
  - Welded steel frame painted with durable 2 part epoxy paint
  - Stainless steel bed
  - Stainless steel head
- » Stainless steel knife with brass rails
  - Stainless steel side panels and doors
- » Brass main ram