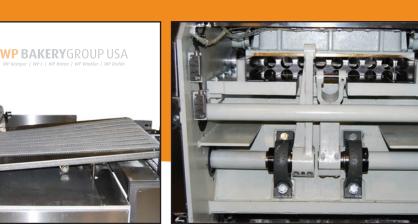

### WP BAKERYGROUP USA WP Kemper | WP L | WP Haton | WP Winkler | WP Riehle

Discharge Conveyor, Steel Table & Transfer Roller

»

Admiral Head & Bed

Admiral Divider & Dough Chunker

- ADVANTAGES
- » Main drive is 5 HP SEW gear motor controlled by VFD
- » Rounding drive motor is 2 HP SEW gear motor controlled by VFD
- » Flour duster motor is SEW gear motor controlled by VFD
- » Stripper roller motor is SEW motor controlled by VFD
- » TEFLON sleeved stripper roller no scraper required
- » Oiling system is self-contained with fully adjustable flow rates to include quantity, frequency & duration
  - Large diameter rounding drum that permits rounding to be done slower with a longer rounding duration
- » All control wiring terminated to a single junction box in the top of the machine
- All motor wiring terminated to a separate single junction box in the base of the machine
- » Voltage: 440 volts, 3 phase, 60 Hz Other voltages available
- » Control Panel with Allen Bradly HMI & controls
- » 11g stainless steel table for discharge conveyor with UHMW nose bar
- » Transfer roller for seam control
- » Discharge conveyor with individual modular plastic spreader belts for each lane