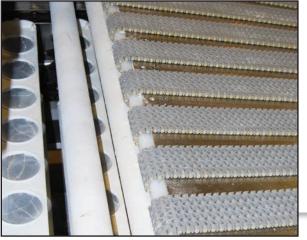

## WP BAKERYGROUP USA

WP Kemper | WP L | WP Haton | WP Winkler | WP Riehle

## **Admiral Divider**

The most robust volumetric roll divider available. Frame is welded steel plate construction for superior strength rigidity. This provides the Admiral the ability to operate 24/7 in the most demanding production such as frozen doughes & bagel plants with reliability.

- » Scaling range of 40 grams to 185 grams
- » Scaling accuracy ± 1 gram below 100 grams, ± 1% of target above 100 grams
- » Maximum scaling rate is 3,000 pieces/lane per hour
  - Welded steel frame painted with durable 2 part epoxy paint
  - Stainless steel bed
  - Stainless steel head
- » Stainless steel knife with brass rails
  - Stainless steel side panels and doors
- » Brass main ram



Winkler Variety Roll Line Infeed Rollers



Winkler Variety Roll Line



#### WP BAKERYGROUPUSA

WP BARERY GROUP USA 2 Trap Falls Road, Suite 105, Shelton, CT 06484 // Phone 203-929-6530 Fax 203-929-7089 // info@wpbakerygroupusa.com // www.wpbakerygroupusa.com

# <u>ADVANTAGES</u>

»

»

»

»

### WP BAKERYGROUP USA WP Kemper | WP L | WP Haton | WP Winkler | WP Riehle







Discharge Conveyor, Steel Table & Transfer Roller

»

Admiral Head & Bed

Admiral Divider & Dough Chunker

- ADVANTAGES
- » Main drive is 5 HP SEW gear motor controlled by VFD
- » Rounding drive motor is 2 HP SEW gear motor controlled by VFD
- » Flour duster motor is SEW gear motor controlled by VFD
- » Stripper roller motor is SEW motor controlled by VFD
- » TEFLON sleeved stripper roller no scraper required
- » Oil