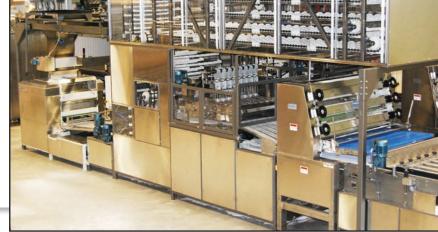

### WP BAKERYGROUP USA WP Kemper | WP L | WP Haton | WP Winkler | WP Riehle

Discharge Conveyor, Steel Table & Transfer Roller

»

Admiral Head & Bed

Admiral Divider & Dough Chunker

- ADVANTAGES
- » Main drive is 5 HP SEW gear motor controlled by VFD
- » Rounding drive motor is 2 HP SEW gear motor controlled by VFD
- » Flour duster motor is SEW gear motor controlled by VFD
- » Stripper roller motor is SEW motor controlled by VFD
- » TEFLON sleeved stripper roller no scraper required
- » Oiling system is self-contained with fully adjustable flow rates to include quantity, frequency & duration
  - Large diameter rounding drum that permits rounding to be done slower with a longer rounding duration
- » All control wiring terminated to a single junction box in the top of the machine
- All motor wiring terminated to a separate single junction box in the base of the machine
- » Voltage: 440 volts, 3 phase, 60 Hz Other voltages available
- » Control Panel with Allen Bradly HMI & controls
- » 11g stainless steel table for discharge conveyor with UHMW nose bar
- » Transfer roller for seam control
- » Discharge conveyor with individual modular plastic spreader belts for each lane