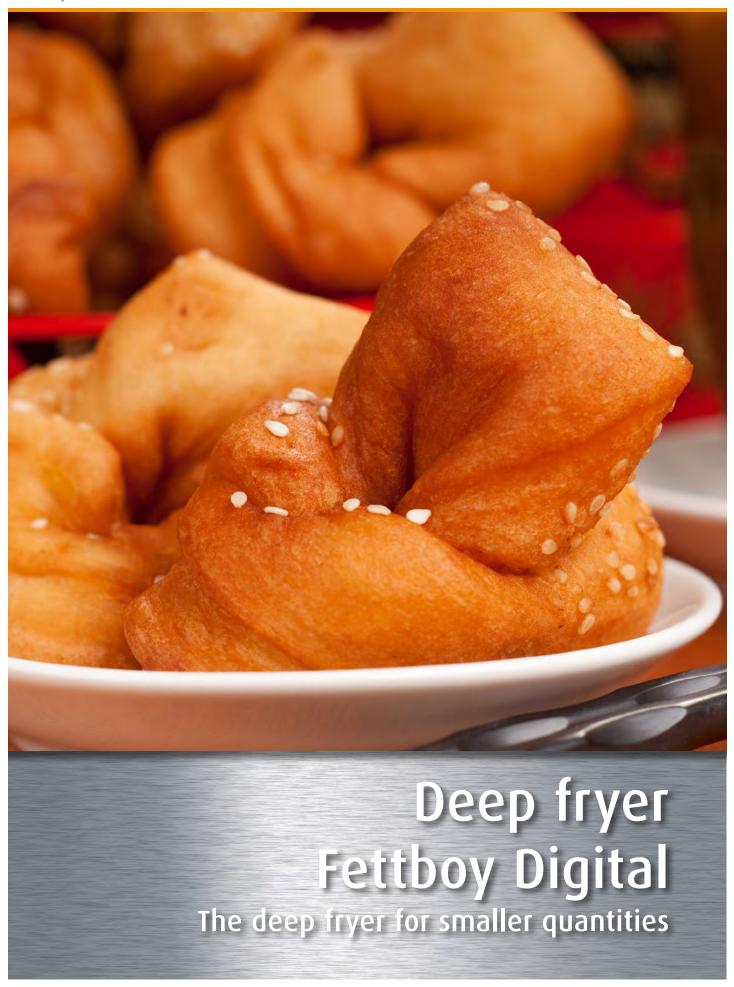

**WP BAKERY**GROUP

## **DEEP FRYER FETTBOY DIGITAL SHORTFACTS**



| Technical Details | Fettboy Digital |
|-------------------|-----------------|
| Length (B)        | 1250 mm         |
| Width (C)         | 750 mm          |
| Height (A)        | 1080 mm         |
| Height (D)        | 250 mm          |
| Weight            | ca. 52 kg       |
| Voltage           | 400V-50Hz       |
| Consumtion        | 5,0 kW          |
| Connection        | CEE 400V 16A    |
| Capacity          | ca. 17 ltr.     |

## **NUTZEN**

- Additional unit for small quantities
- Ideal for front-baking
- The tabletop model is mobile and the freestanding version is available with an optional mobile base frame

## **OPTIONEN**

- Mobile base frame
- Flat frying basket
- Frying basket for spätzle (a speciality f