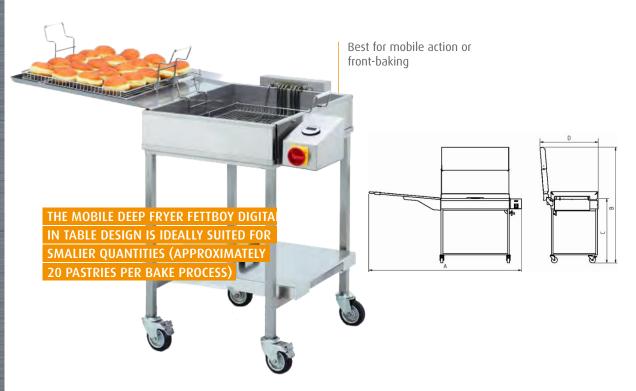

## **NUTZEN**

- Additional unit for small quantities
- Ideal for front-baking
- The tabletop model is mobile and the freestanding version is available with an optional mobile base frame

## **OPTIONEN**

- Mobile base frame
- Flat frying basket
- Frying basket for spätzle (a speciality from Southern Germany made by boiling small lumps of dough)