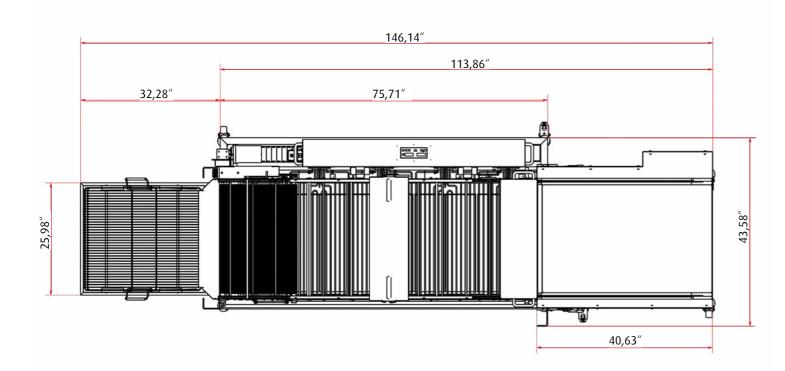

| TECHNICAL DETAILS                  | DLA Donut 660-2 | DLA Donut 660-3 |
|------------------------------------|-----------------|-----------------|
| Height (upper edge of grease tray) | 34,3 "          | 34,3 "          |
| Voltage                            | 208-240 V/60 Hz | 208-240 V/60 Hz |
| Heating power<br>Total power       | 28 kW<br>29 kW  | 42 kW<br>43 kW  |
| Filling quantity                   | 47,29 gal.      | 70,39 gal.      |
| Usable width                       | 25,98"          | 25,98"          |
| Usable length                      | 60,47"          | 93,15"          |
| Space between bars (standard)      | 4,69"           | 4,69"           |