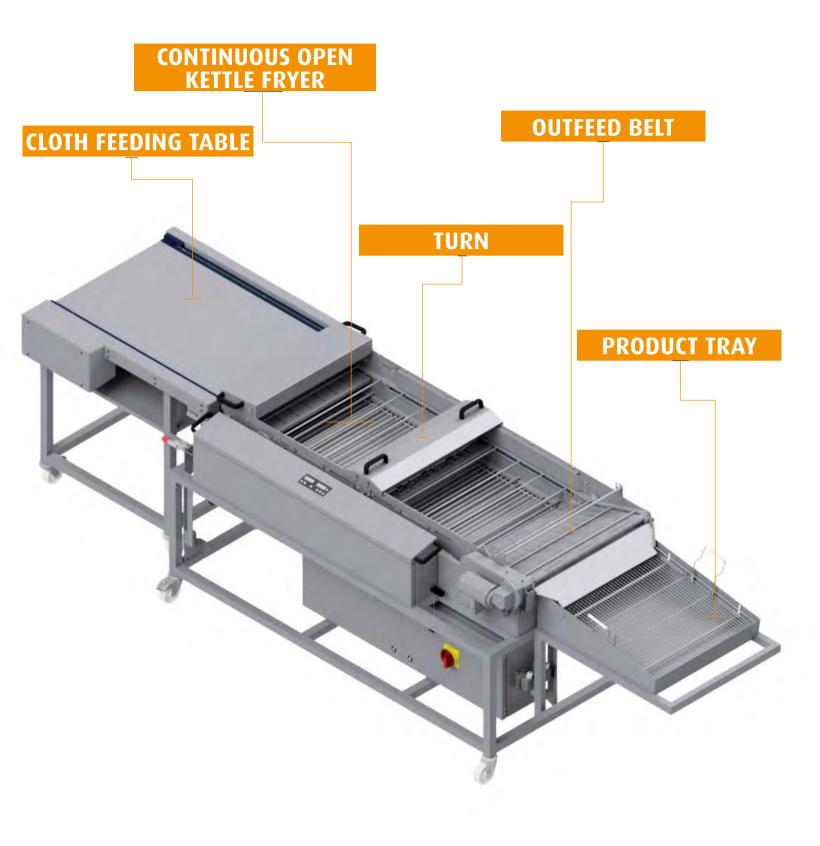

# CLOTH FEEDING TABLE

- Input width 660
- Manual input via polyester cloths with hollow seam and transport bars
- Integrated collecting drawer for cloths/bars
- Can be moved on two lockable castors
- Operated via the fryer's glass display controller
- Cloth feeding table can be removed and replaced with a dispensing unit (e.g. cake donuts, crullers, curd cheese dumplings)

# CONTINUOUS OPEN KETTLE FRYER

- Four separate heating zones that can be controlled independently
- Each heating zone has its own safety thermostat
- The cycled heating control prevents fat from burning on the heating coils
- Distance between bars available on customer request

### TURN

Optionally available with two turns

### **OUTFEED BELT**

- For gentle outfeed of products
- For draining excess oil

## **PRODUCT TRAY**

- Removable collecting grate
- For cooling the products
- Collecting tray can also be used as a sugar tray