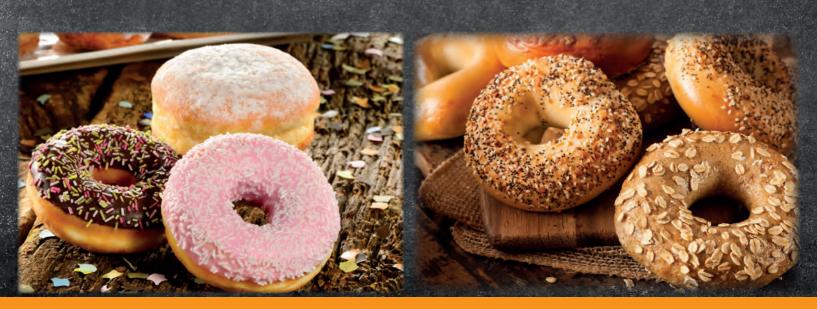

## **PUNCHO** hole puncher –

With the Selecta Modular you can now also produce punched products in best artisan quality, e.g.:

in a weight range of 40 g to 80 g

etc.