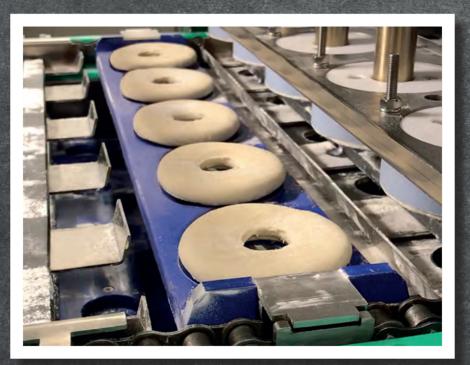

## **PUNCHO** The new hole punching module

## **PUNCHO** hole puncher –

With the Selecta Modular you can now also produce punched products in best artisan quality, e.g.:

in a weight range of 40 g to 80 g

etc.