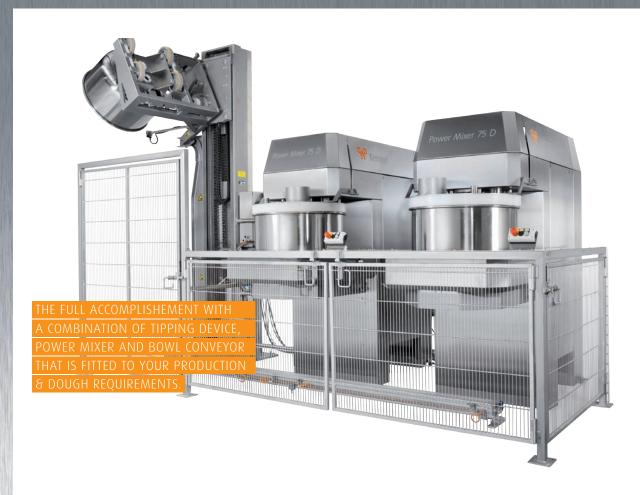

## **BENEFIT**

- Fully automatic industrial mixing system
- Basic version: double spiral mixer with base discharge, tipping device & bowl conveor
- Extendable for your individual requirements
- High process sequrity due to well-arranged receipe control
- Little staff assignment

## **OPTIONS**

- 1-3 Power Mixer 75/150/250
- Tipping divice
- Bowl transport unit
- Platform with dosing hopper

. .

- Wheat dough
- Mixed wheat dough
- Mixed rye dough
- 3 Power Mixer
- Up to 7,200 Kg dough / h
- $\blacksquare$  up to 1,200 kg dough
- Batches / h: 15-18