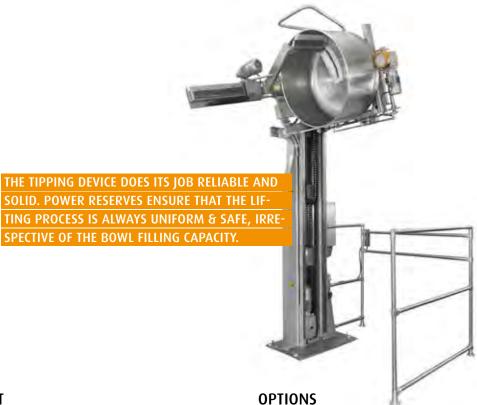

## **BENEFIT**

- Save handling due to standard safety device
- Uniform lifting process irrespective of the bowl filling quantity
- Optimal use of production area
- Easy to clean due to smooth stainless steel surfaces
- Low maintenance
- Selectable mounting position and tipping direction

## Dough slide

- Dough scraping unit
- Bowl revolving device
- Mounting platform for third-party bowls
- Safety device with light gate
- Other tipping heights