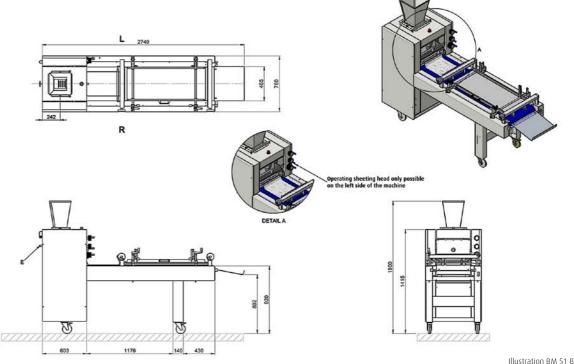

| DIMENSIONS     |                                    | CONNECTED LOAD           |
|----------------|------------------------------------|--------------------------|
| Lenght 2749 mm | nett 610 kg                        | 230/400 V, 50 Hz + earth |
| Width 760 mm   | gross700.kg                        | 0,55 kVA                 |
| Height 1800 mm | Shipping volume 3,9 m <sup>3</sup> |                          |

### **OPTIONS**

- Infeed conveyor with centering rollers instead hopper (L=+352 mm)
- Driven opposite running curling chain
- Cutting station 2- or 4-pieces
- A-version (short version) L=2249 mm
- Extended version (L-version) with 2 moulding stations (pressure boards) L=3582 mm
- Customer specific Blue Box

Illustration BM 51 B version