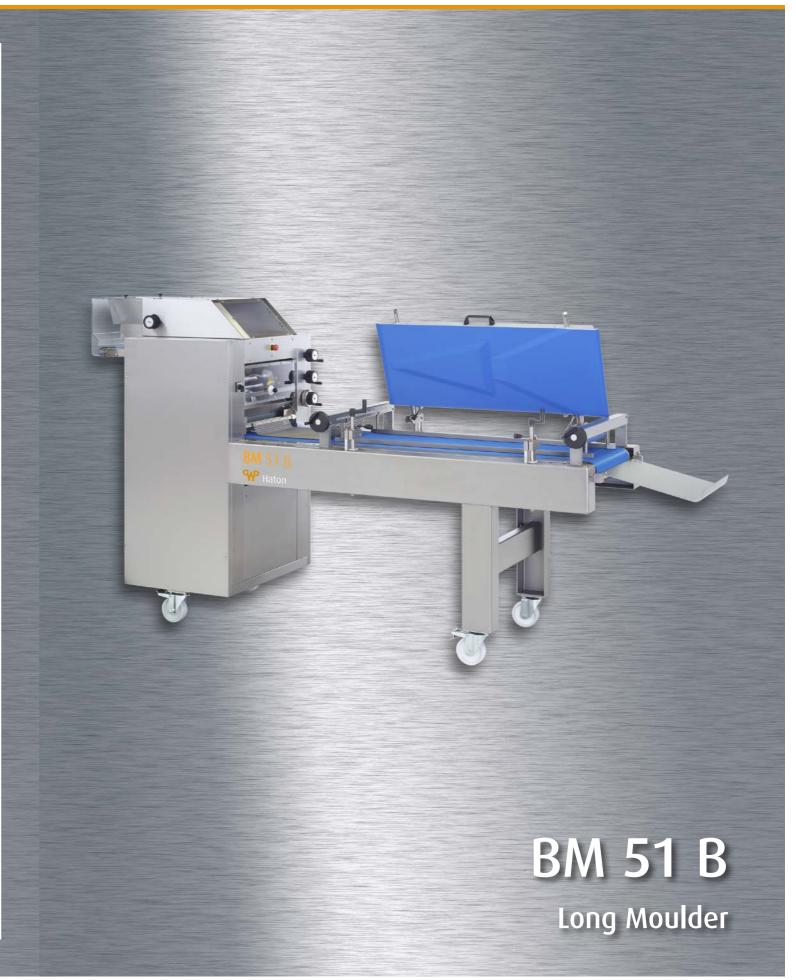

# BM 51 B

| ТҮРЕ    |               | CAPACITY                  |
|---------|---------------|---------------------------|
| BM 51 B | 110 - 1600 gr | up to 2000 pcs/h.         |
|         |               | depending on dough weight |

# **BM 51 B**

Picture BM 51 B with infeed conveyor

SUITABLE FOR WHEAT, WHEAT/RYE (UP TO 30% RYE) DOUGHS.