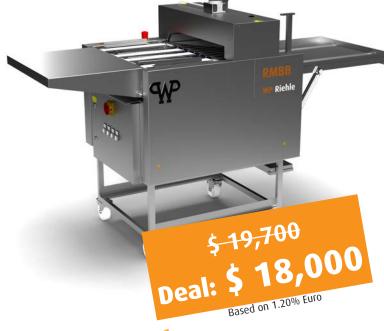

## LYE APPLICATION MACHINE RMBB 18 X 26"

- Ideal for small to medium-sized bakeries
- Up to three trays per minute
- Intensive and constant showering results due to two lye waterfall curtains PLUS patented WP RIEHLE lye shower
- Significantly improved results with doughs that tend to stain
- Closed 26 gal. lye tank with integrated heating
- Easy to clean, motor and pump are maintenance free
- Computer control for easy operating
- Removeable tables at the entrance and exit of the machine for minimum space requirements

## Your package

- Lye application machine RMBB 18 x 26" with heating
- Proofing cloth
- 90161: Hydrometer
- 93343: Transport crate
- Shipping
- Optional: salt scattering device

1 Stk. ✓ included!

120 Stk. ✓ included!

1 Stk. ✓ included!

1 Stk. ✓included!

ex works Germany

\$ 3,300 Deal: \$ 3,000

Special offer, valid from 04.01.2021 to 04.30.2021