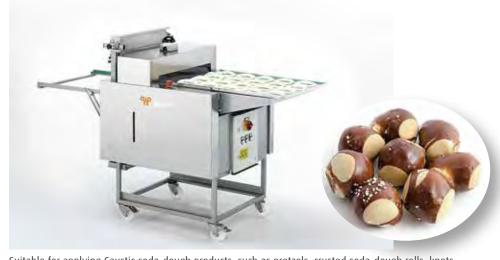

Suitable for applying Caustic soda-dough products, such as pretzels, crusted soda-dough rolls, knots, croissants, Caustic soda-dough baguettes, party confections, etc.

Heater for tank improves colour and shine

Optional: salt scattering

- Call Jessica at 778-240-9691 or email at jessicag@wpbakerygroupusa.com
- The patented Caustic soda shower and its compact design make the WP Riehle Lye Application machine the perfect partner for craft bakeries.
- Production speed: 120 trays per hour
- WP Riehle Lye Application machine provides the highest quality lye application for artisan bakeries.