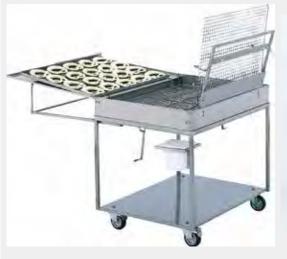

## **Tauchboy**

With its simple handling and minimum space requirements, **Tauchboy** is a cost efficient Caustic soda applicator. Thanks to advantages such as fast and easy cleaning, and its mobility with a rolling underframe, Tauchboy is used in production as well as in shops for on-site Caustic soda application. The entry model is made entirely of stainless steel. It can be locked and it is shipped with a salt container.