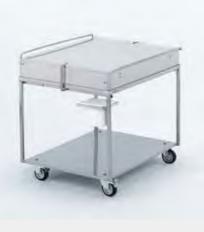

## **Tauchboy**

With its simple handling and minimum space requirements, **Tauchboy** is a cost efficient Caustic soda applicator. Thanks to advantages such as fast and easy cleaning, and its mobility with a rolling underframe, Tauchboy is used in production as well as in shops for on-site Caustic soda application. The entry model is made entirely of stainless steel. It can be locked and it is shipped with a salt container.