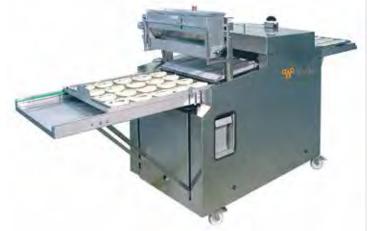

## **Tauchboy**

With its simple handling and minimum space requirements, **Tauchboy** is a cost efficient Caustic soda applicator. Thanks to advantages such as fast and easy cleaning, and its mobility with a rolling underframe, Tauchboy is used in production as well as in shops for on-site Caustic soda application. The entry model is made entirely of stainless steel. It can be locked and it is shipped with a salt container.